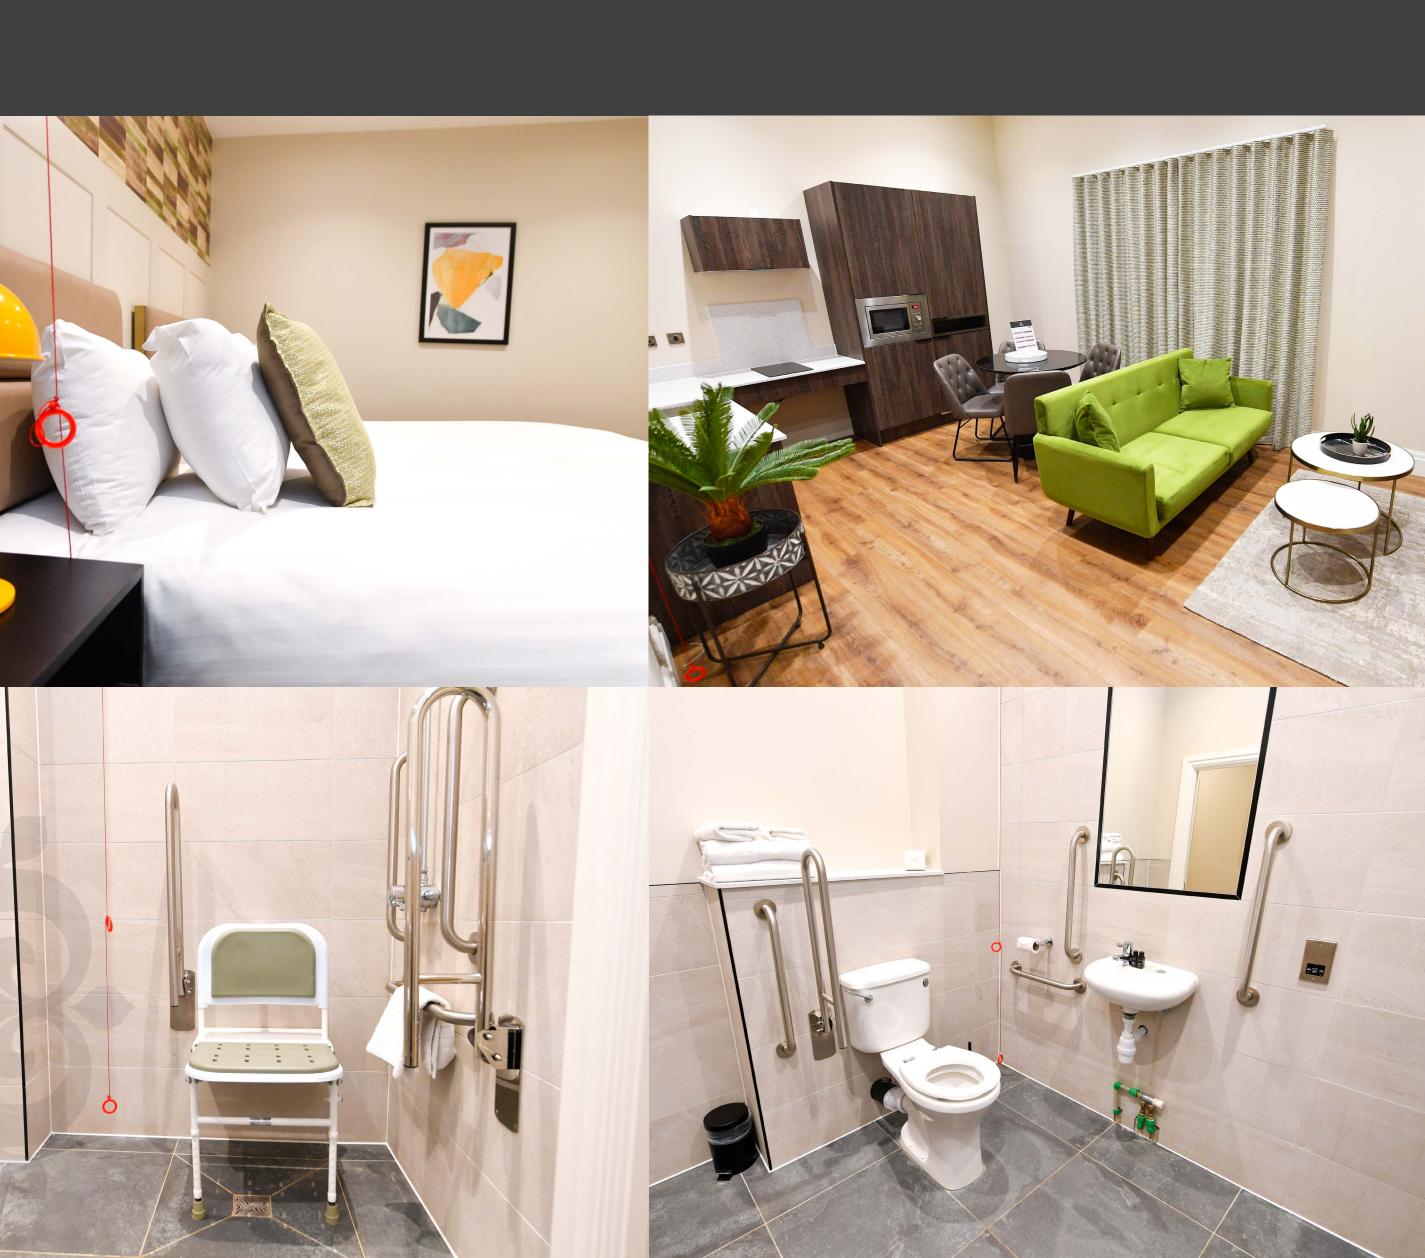

## ADAPTED APARTMENTS -

The Gresham has been designed for everyone to enjoy their stay. Our adapted apartments come with additional facilities for a range of access needs. There is on-street disabled parking 150 yards from the entrance with step free access, and a lower counter at reception for a smooth check in. All smoke detectors have audible and visual alarms.

#### IN ADDITION, THESE ROOMS INCLUDE

THEGRESHAMAPARTHOTEL.COM

When you stay at The Gresham, your routine won't be disrupted, as we have everything you will need to focus and unwind in style.

24/7 STAFFED RECEPTION  $((\circ$ HIGH SPEED WIFI ⅆ⊟ŀ FITNESS SUITE  $\square$ SELF-SERVICE LAUNDRY