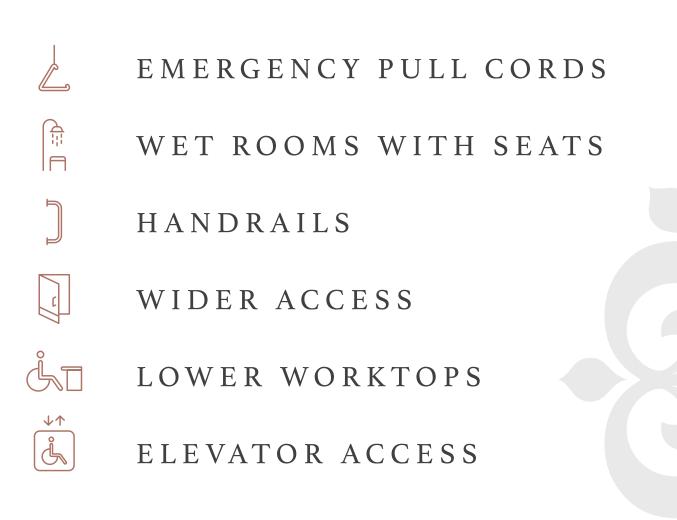

## ADAPTED APARTMENTS -

The Gresham has been designed for everyone to enjoy their stay. Our adapted apartments come with additional facilities for a range of access needs. There is on-street disabled parking 150 yards from the entrance with step free access, and a lower counter at reception for a smooth check in. All smoke detectors have audible and visual alarms.

#### IN ADDITION, THESE ROOMS INCLUDE

THEGRESHAMAPARTHOTEL.COM

When you stay at The Gresham, your routine won't be disrupted, as we have everything you will need to focus and unwind in style.

24/7 STAFFED RECEPTION  $((\circ$ HIGH SPEED WIFI ⅆ⊟ŀ FITNESS SUITE  $\square$ SELF-SERVICE LAUNDRY