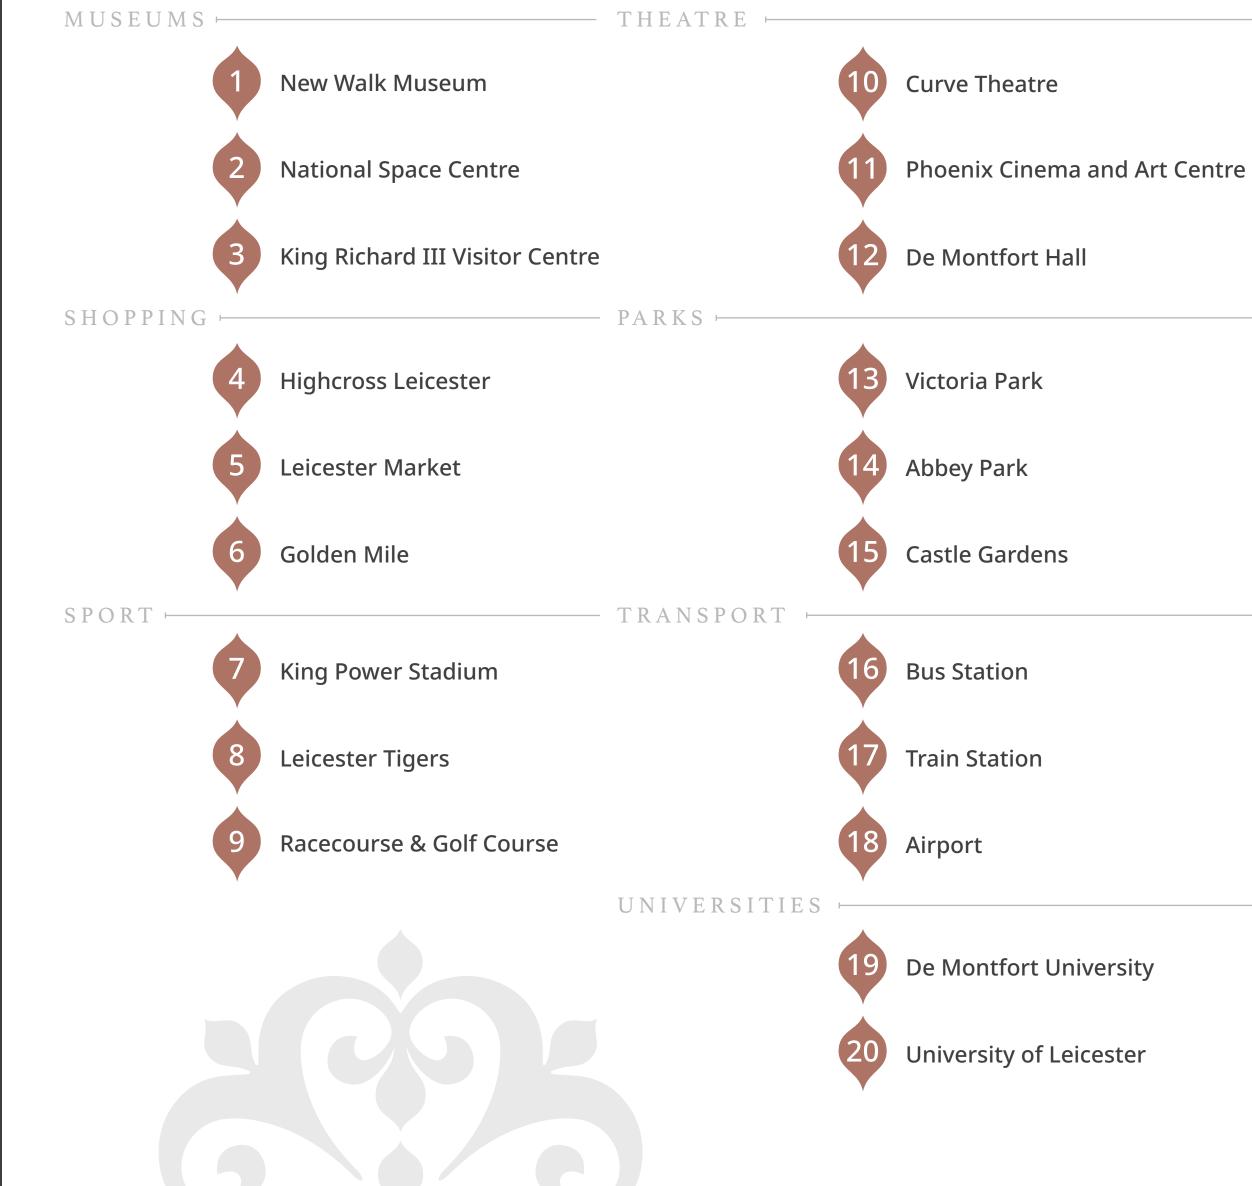

Everything you need is right on your doorstep; traditional and modern shopping centres; restaurants; theatres; bars; markets; parks; museums; and experiences; as well as internationally recognised sports stadia and universities, all situated within walking distance of The Gresham. JAN