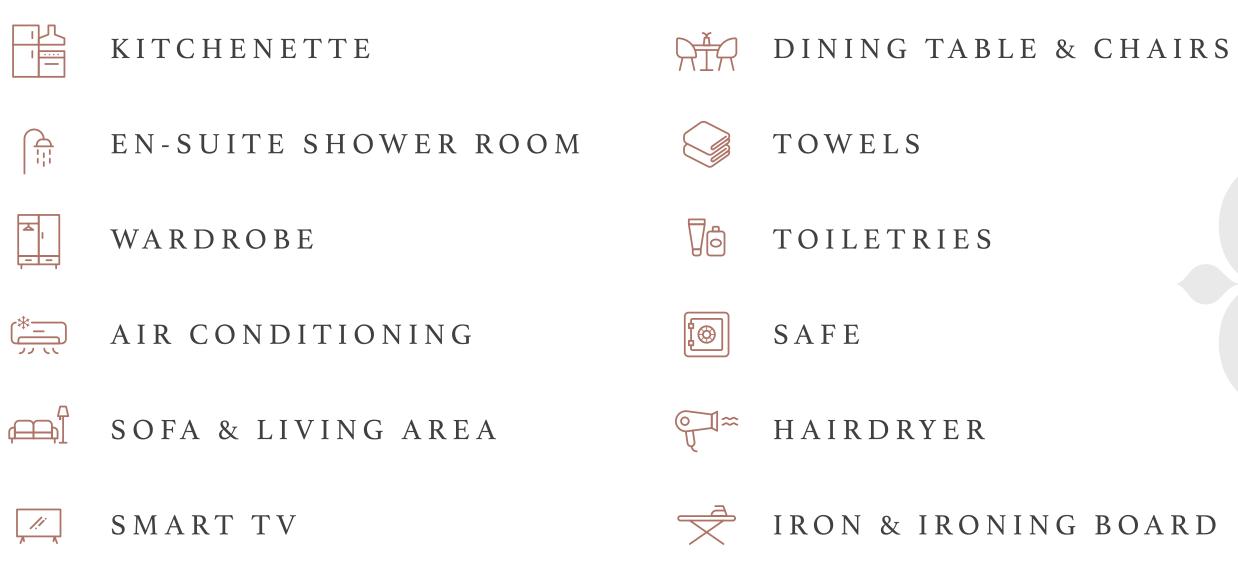

### EVERY ROOM INCLUDES

"The hotel staff are genuinely warm and friendly and made what could have been an isolating work trip feel like a temporary home. The rooms and apartments are comfortable and luxurious. Thoroughly recommended."

#### IN ADDITION, THESE ROOMS INCLUDE

THEGRESHAMAPARTHOTEL.COM

When you stay at The Gresham, your routine won't be disrupted, as we have everything you will need to focus and unwind in style.

24/7 STAFFED RECEPTION  $((\circ$ HIGH SPEED WIFI ⅆ⊟ŀ FITNESS SUITE  $\square$ SELF-SERVICE LAUNDRY